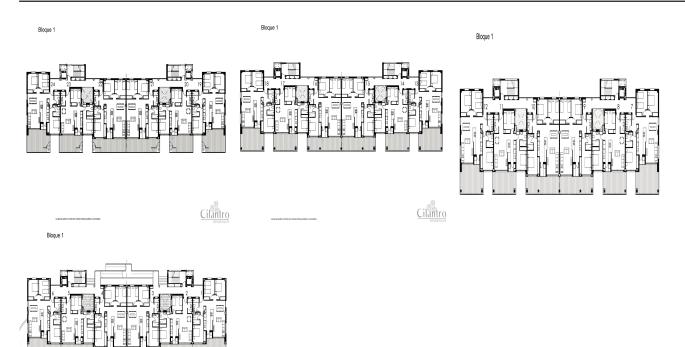

Welcome to Residencial Cilantro in Villamartin

Choose between two bedrooms and two bathrooms or three bedrooms and two bathrooms. Ground floor apartment with patio, middle floor with balcony or penthouse with balcony and private roof terrace.