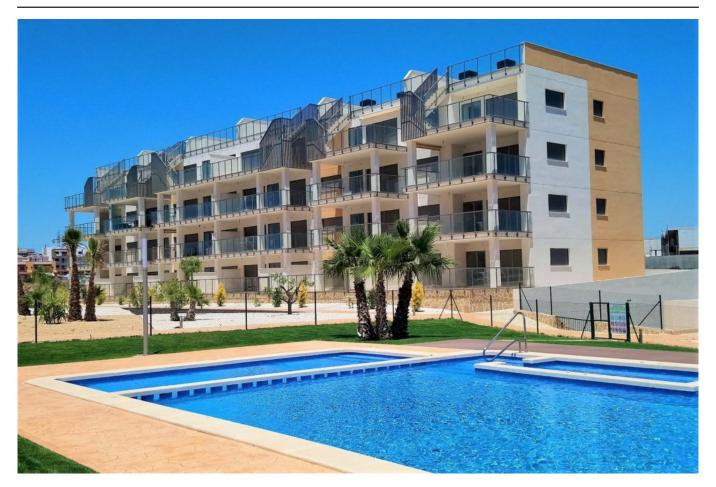

Welcome to Residencial Cilantro in Villamartin

Choose between two bedrooms and two bathrooms or three bedrooms and two bathrooms. Ground floor apartment with patio, middle floor with balcony or penthouse with balcony and private roof terrace.

## Amenities

- 1. Elevator
- 2. Garage/Parking
- 3. Sea view
- 4. Roof terrace
- 5. Pool
- 6. Balcony
- 7. Gated Community

<u>Cilantro</u>