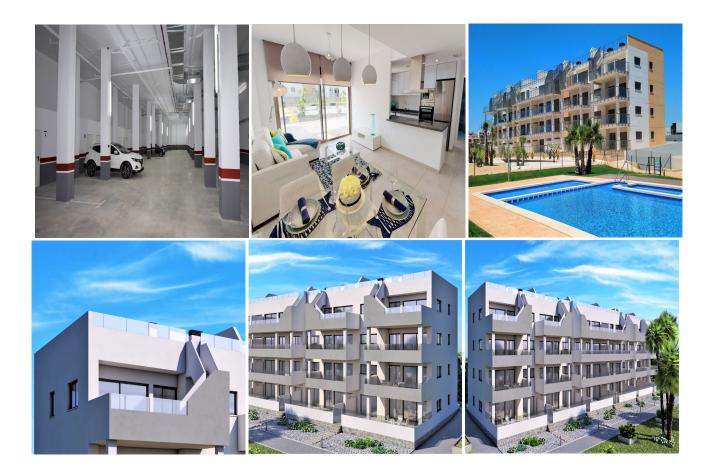

Welcome to Residencial Cilantro in Villamartin

Choose between two bedrooms and two bathrooms or three bedrooms and two bathrooms. Ground floor apartment with patio, middle floor with balcony or penthouse with balcony and private roof terrace.

## Amenities

- 1. Elevator
- 2. Garage/Parking
- 3. Sea view
- 4. Roof terrace
- 5. Pool
- 6. Balcony
- 7. Gated Community

<u>Cilantro</u>